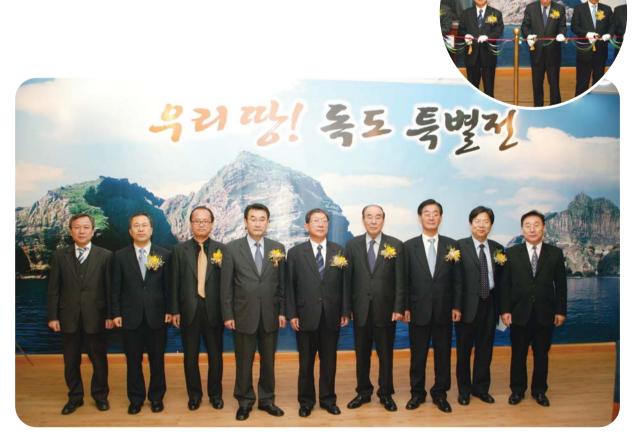

경북도의회부의장 인순덕)는 2월 23일 대구시민회관에서 독도의 영유권을 공고히 하고, 독도에 대한 국민적 관심과 사랑을 일깨우기 위해 펼쳐진 「우리 땅! 독도 특별전」 개막식에 참석하여 관계자들을 격려했다.