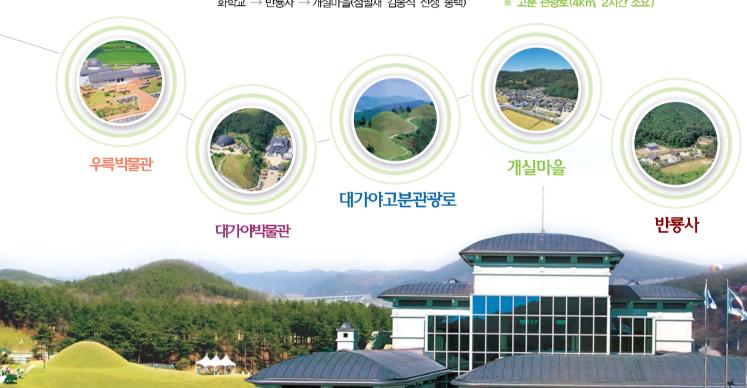

수많은 유물과 유적 토기문화가 남아있는 고령은 일찍이 대가야의 도읍지로 찬란한 고대문화를 꽃피웠다. 갑옷·투구·큰칼 등의 철기문화, 가이금을 창제한

#### ◎ 대가야문화유적 답사코스

양전동임각화 o 고이동 벽화고분(대기야조선소지) o 우륵기념탑 o 대기야박물관 o 지산동고분군 o 고천원공원o 대기야문화학교 o 반룡사 o 개실마을(점필재 김종직 선생 종택)

#### ◎ 대가야고분관광로 등산코스

양전동 암각화 ightarrow 우륵기념탑 ightarrow 고이동 벽화고분 ightarrow 대기야고분관광로 ightarrow 대기야부물관 ightarrow 대기야분 화학교 ightarrow 반룡사 ightarrow 개실마을(점필재 김종직 선생 종택) ightarrow ightarr