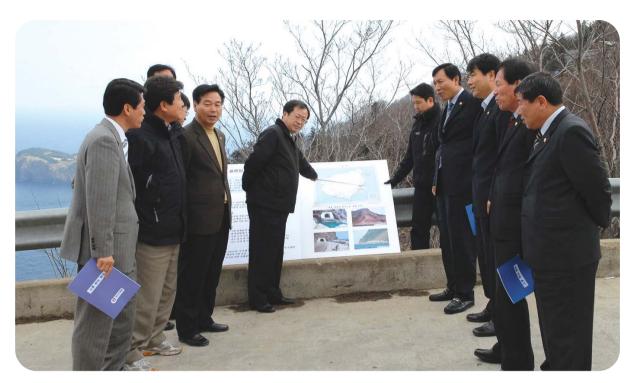

경북도의회 행정보건복지위원회(위원장 이우경)는 3월 22일, 23일 양일간 사회복지기관인 경북노인전문간호센터 (성주), 사회복지시설인 장미노인전문요양원(칠곡), 십자정신요양원(영주), 영주노인전문요양원(영주)을 방문하여 시업장의 전반적인 추진상황과 운영실태를 점검하였다.

경북도의회 교육환경위원회(위원장 장대진)는 3월 21일 지역의 세계적인 글로벌 우량 기업인 포스코를 방문해 환경센터와 슬러지 매립현장을 둘러본 뒤 장대진 교육환경위원장은 "포스코의 수질과 대기관리가 친환경적으로 이루어지고 있다"고 평가하고 앞으로 더욱 지역과 국기발전의 원동력으로서의 역할과 푸른 바다와 깨끗한 환경을 지향하는 일류기업이 되기를 당부했다.