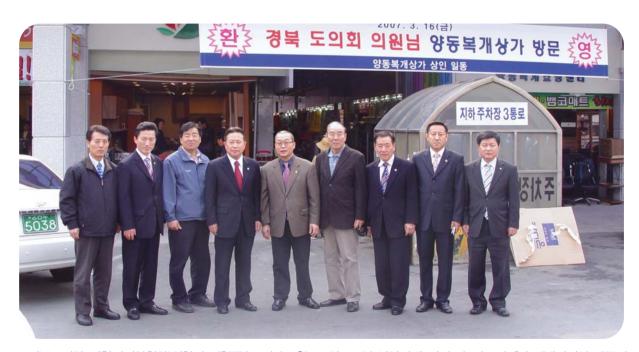

#### 의 회 소 식 I N E W S

경북도의회 기획경제위원회(위원장 이현준)는 지난 3월 16일, 17일 양일간에 걸쳐 타 시도의 우수자래시장인 <mark>광주시 양동복개시장과 전남 장흥토요시장을 방문</mark>하여, 시설개선과 경영현대화 등 성공적인 사례를 비교·분석하고 날로 침체되어가고 있는 도내 전통시장을 살리기 위한 발전적인 방안을 모색하는 등 활발한 의정활동을 펼쳤다.