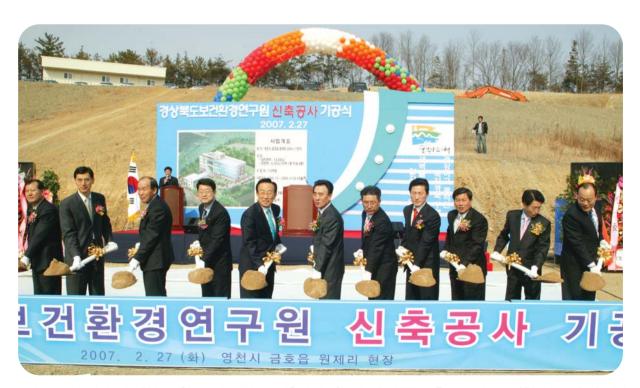

경북도의회(의장 이상천)는 2월 27일 **경북도보건환경연구원 이전을 위한 신축공사 기공식**(영천시 금호읍 원제리 소재)에 참석하여 관계자 격려와 함께 첫 삽을 떴다.

경북도의회 통상문회위원회(위원장 이상회)는 북부지역 유교문회권 관광개발사업 추진현황과 도내 투자기업 경영실태, 도민체전 준비상황 점검 등을 위해 3월 22일, 23일 양일간 영주의 선비촌, 순흥역사문화체험장, SODIFF社와 안동의 안동 중심휴양거점조성사업 현장, 상주 시민운동장 등 현장방문을 실시하였다.