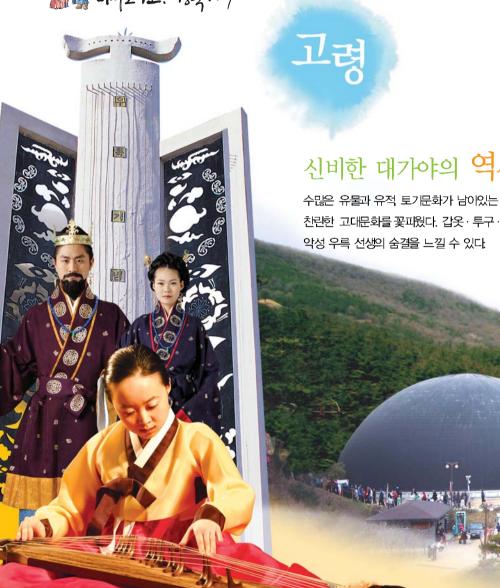

수많은 유물과 유적 토기문화가 남아있는 고령은 일찍이 대가야의 도읍지로 찬란한 고대문화를 꽃피웠다. 갑옷·투구·큰칼 등의 철기문화, 가이금을 창제한

#### ◎ 대가야문화유적 답사코스

양전동임각화 o 고이동 벽화고분(대기야조선소지) o 우륵기념탑 o 대기야박물관 o 지산동고분군 o 고천원공원o 대기야문화학교 o 반룡사 o 개실마을(점필재 김종직 선생 종택)

#### ◎ 대가야고분관광로 등산코스

양전동 암각화 ightarrow 우륵기념탑 ightarrow 고이동 벽화고분 ightarrow 대기야고분관광로 ightarrow 대기야부물관 ightarrow 대기야분 화학교 ightarrow 반룡사 ightarrow 개실마을(점필재 김종직 선생 종택) ightarrow ightarr