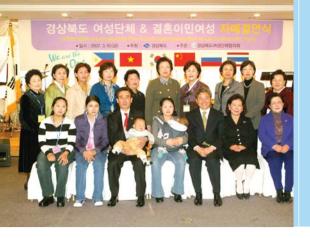

경북도의회(의장 이상천)는 3월 1일 영주시민회관 대강당에서 각계 기관장 및 독립유공자 등 600여명이 참석한 가운데 개최된 3·1절 기념식에 참석하여 만 세삼청을 외치며 3·1정신을 기리고 관계자와 참석자를 격려했다.

경북도의회(의장 이상천)는 3월 16일 대구전시컨벤션 센터에서 경북여성단체협의회원, 결혼이민여성 등 200여명이 참석한 가운데 펼쳐진 여성단체와 결혼이민 여성간 자매결연식에 참석, 관계자와 참석자를 격려 했다.