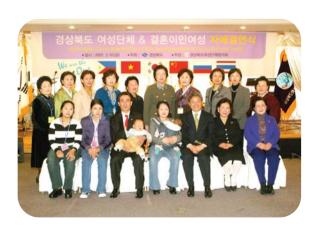

경북도의회(의장 이상천)는 3월 1일 영주시민회관 대강당에서 각계 기관장 및 독립유공자 등 600여명이 참석한 가운데 개최된 3·1절 기념식에 참석하여 만 세삼청을 외치며 3·1정신을 기리고 관계자와 참석자를 격려했다.

경북도의회(의장 이상천)는 3월 16일 대구전시컨벤션 센터에서 경북여성단체협의회원, 결혼이민여성 등 200여명이 참석한 가운데 펼쳐진 여성단체와 결혼이민 여성간 자매결연식에 참석, 관계자와 참석자를 격려 했다.