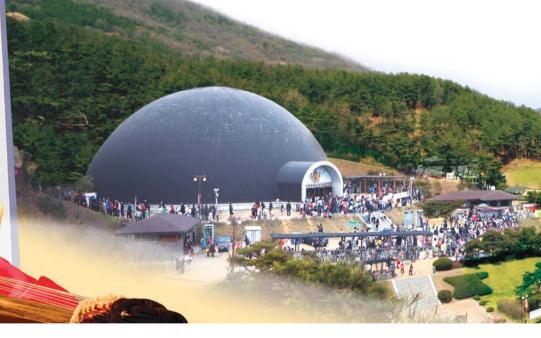

수많은 유물과 유적 토기문화가 남아있는 고령은 일찍이 대가야의 도읍지로 찬란한 고대문화를 꽃피웠다. 갑옷·투구·큰칼 등의 철기문화, 가이금을 창제한

#### ◎ 대가야문화유적 답사코스

양전동임각화 o 고이동 벽화고분(대기야조선소지) o 우륵기념탑 o 대기야박물관 o 지산동고분군 o 고천원공원o 대기야문화학교 o 반룡사 o 개실마을(점필재 김종직 선생 종택)

#### ◎ 대가야고분관광로 등산코스

양전동 암각화 ightarrow 우륵기념탑 ightarrow 고이동 벽화고분 ightarrow 대기야고분관광로 ightarrow 대기야부물관 ightarrow 대기야분 화학교 ightarrow 반룡사 ightarrow 개실마을(점필재 김종직 선생 종택) ightarrow ightarr