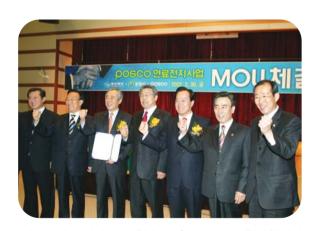

### 의 회 소 식 I N E W S

경북도의회 건설소방위원회(위원장 황상조)는 3월 15일부터 17일까지 3일간 울릉군을 방문하여 울릉일주도로 개설현장 및 울릉도 지역개발실태 현황을 보고받는 등 현지 활동을 펼쳤다.

경북도의회(의장 이상천)는 3월 30일 포항시청에서 경상북도와 포스코·포항시의 연료전지사업을 위한 양해각서(MOU)를 체결함으로써 차세대 성장산업의 하나로 연료전지사업 추진을 본격화했다.