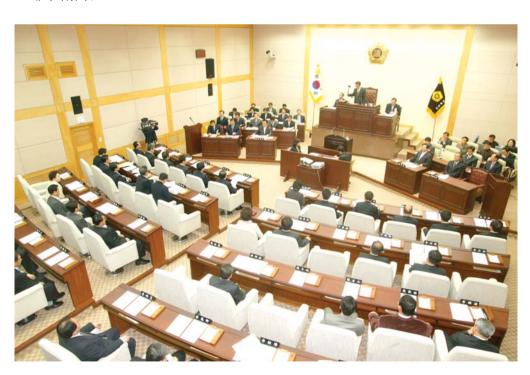

경북도의회(의장 이상천)는 3월 8일 대전시의회에서 비수도권 광역·기초의회의장이 참석한 가운데, **지역균형발전 지방의회협의회 창립총회에서 부회장에 당선**되었다. 이날 회의에서는 비수도권 광역시도의회의장 13명과 비수도권 기초의회 시군구의회의장 12명 등 총 23명이 참석한 가운데, 수도권 비대로 인해 고사직전에 이른 비수도권 살리기 위해 지방의회 차원에서 공동 대처하기로 의견을 모았다.